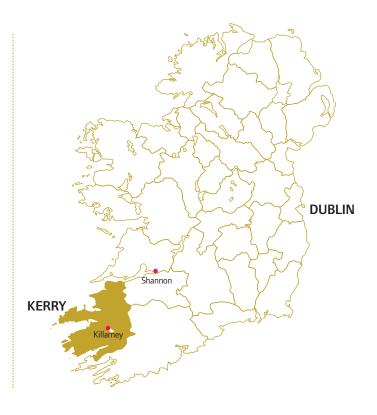

## Getting to Killarney

Killarney is situated on the south-west coast of Ireland in Co Kerry. There is a train service from Dublin (Heuston Station Dublin to Killarney daily).

## **AIRPORTS**

**Kerry airport** – no direct flights to the US. Flights from the UK and Dublin. Twenty minutes from conference venue.

**Shannon airport** – direct flights to the US.

Approximately 1 hour and 45 minutes drive to conference venue.

**Dublin Airport** – direct flights to the US.

Approximately 4.5 hours drive to conference venue.

**Fly** – daily flights from Dublin to Kerry at www.ryanair.com.

**Train** – trains from Dublin city to Killarney, see timetable at www.irishrail.ie.